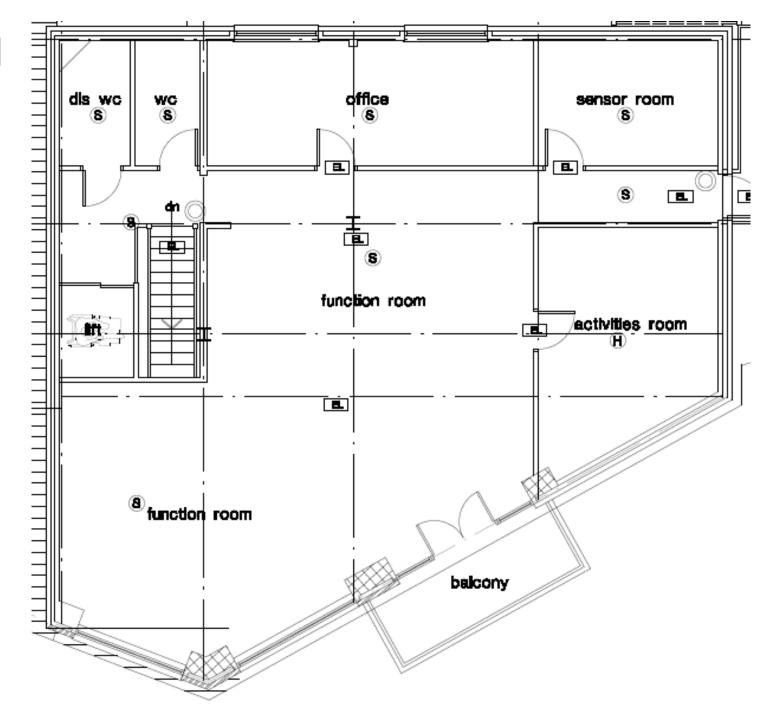

South of
School Lane



Junction
Improvements
to A6/School
Lane



#### Item 2

# 20/00618/FULMAJ

Garstang Business And Community Centre
96 High Street
Garstang

# Application Site



## Site Plan



#### High Street Elevation - proposed





#### South East (Rear) Elevation - proposed





#### South West Elevation





#### North East Elevation





## Proposed Ground Floor Plan

#### Previously Approved Ground Floor Plan





## Proposed First Floor Plan



#### Previously Approved First Floor Plan







#### Item 3

# 20/00411/FUL

Brickhouse Cottages
Brickhouse Lane
Hambleton

# Application Site



## Front Elevation - proposed



Side Elevation - proposed



#### Rear Elevation - proposed



Side Elevation - proposed



## Ground Floor Plan- proposed



First Floor Plan- proposed



#### Previously approved single storey building



## Previously approved Floor Plan



## **Front Elevation**





#### Item 4

# 20/00793/FUL

45 Pilling Lane Preesall

Application Site



## Elevations - proposed



## Ground Floor Plan- proposed