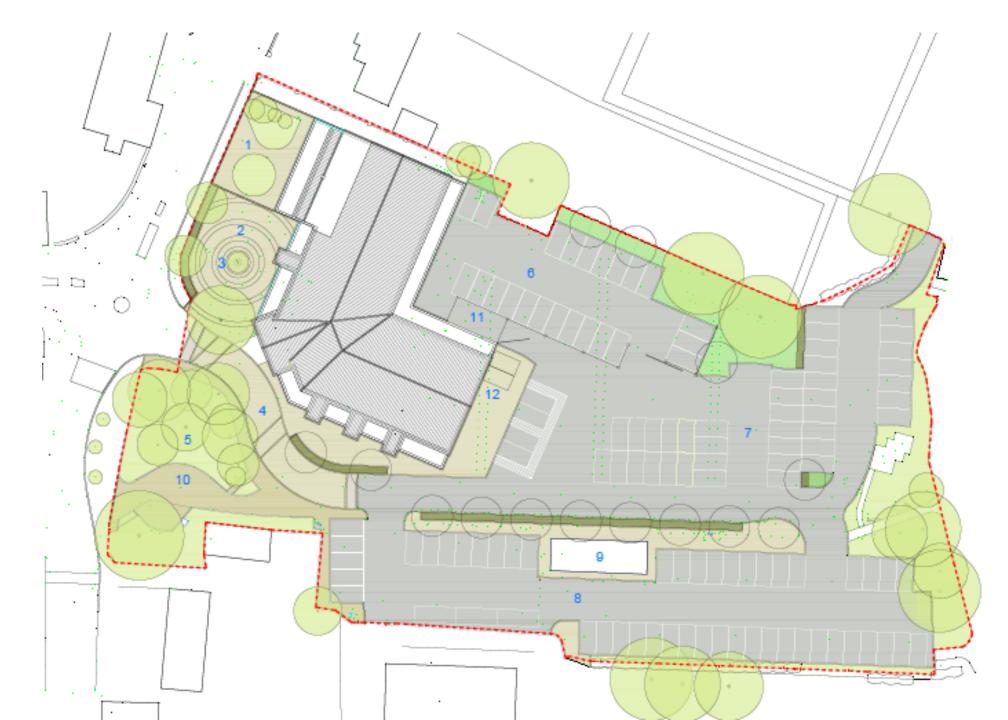

#### Item 1

# 18/00469/OULMAJ

Land To The North And South Of School Lane Forton

# Site Location Plan



#### From the A6, East Site Boundary



#### View from Public Right of Way 2-11 12



#### From the A6 towards northern parcel



#### From the A6 towards southern parcel



## Indicative Layout Plan – Full Site



Indicative
Layout Plan –
North of
School Lane



Indicative
Layout Plan –
South of
School Lane



Junction
Improvements
to A6/School
Lane



#### Item 2

# 20/00618/FULMAJ

Garstang Business And Community Centre
96 High Street
Garstang

# Application Site



## Site Plan



#### High Street Elevation - proposed





#### South East (Rear) Elevation - proposed





#### South West Elevation





#### North East Elevation





## Proposed Ground Floor Plan

#### Previously Approved Ground Floor Plan





## Proposed First Floor Plan



#### Previously Approved First Floor Plan







#### Item 3

# 20/00411/FUL

Brickhouse Cottages
Brickhouse Lane
Hambleton

# Application Site



## Front Elevation - proposed



Side Elevation - proposed



#### Rear Elevation - proposed



Side Elevation - proposed



## Ground Floor Plan- proposed



First Floor Plan- proposed



#### Previously approved single storey building



## Previously approved Floor Plan



## **Front Elevation**





#### Item 4

# 20/00793/FUL

45 Pilling Lane Preesall

Application Site



## Ele