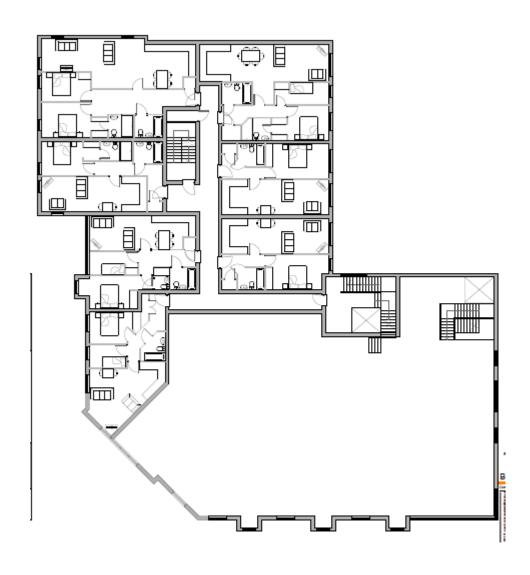

#### From the A6, East Site Boundary



#### View from Public Right of Way 2-11 12



#### From the A6 towards northern parcel



#### From the A6 towards southern parcel



## Indicative Layout Plan – Full Site



Indicative
Layout Plan –
North of
School Lane



Indicative
Layout Plan –
South of
School Lane



Junction
Improvements
to A6/School
Lane



#### Item 2

# 20/00618/FULMAJ

Garstang Business And Community Centre
96 High Street
Garstang

# Application Site



## Site Plan



#### High Street Elevation - proposed





#### South East (Rear) Elevation - proposed





#### South West Elevation





#### North East Elevation





## Proposed Ground Floor Plan

#### Previously Approved Ground Floor Plan





## Proposed First Floor Plan



#### Previously Approved First Floor Plan







#### Item 3

# 20/00411/FUL

Brickhouse Cottages
Brickhouse Lane
Hambleton

# Application Site



## Front Elevation - proposed



Side Elevation - proposed



#### Rear Elevation - proposed



Side Elevation - proposed



## Ground Floor Plan- proposed



First Floor Plan- proposed



#### Previously approved single storey building



## Previously approved Floor Plan



## **Front Elevation**





#### Item 4

# 20/00793/FUL

45 Pilling Lane Preesall

Application Site



## Elevations - proposed



## Ground Floor Plan- proposed