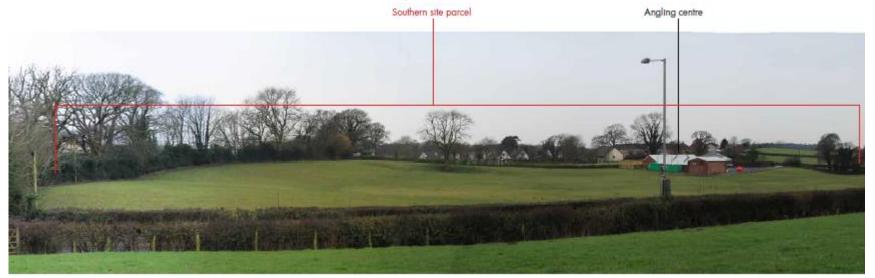

#### Item 1

# 18/00469/OULMAJ

Land To The North And South Of School Lane Forton

# Site Location Plan



#### From the A6, East Site Boundary



#### View from Public Right of Way 2-11 12



#### From the A6 towards northern parcel



#### From the A6 towards southern parcel



## Indicative Layout Plan – Full Site



Indicative
Layout Plan –
North of
School Lane



Indicative
Layout Plan –
South of
School Lane



Junction
Improvements
to A6/School
Lane



#### Item 2

# 20/00618/FULMAJ

Garstang Business And Community Centre
96 High Street
Garstang

# Application Site



## Site Plan



#### High Street Elevation - proposed





#### South East (Rear) Elevation - proposed





#### South West Elevation





#### North East Elevation





## Proposed Ground Floor Plan

#### Previously Approved Ground Floor Plan





## Proposed First Floor Plan



#### Previously Approved First Floor Plan







#### Item 3

# 20/00411/FUL

Brickhouse Cottages
Brickhouse Lane
Hambleton

# Application Site



## Front Elevation - proposed



Side Elevation - proposed



#### Rea