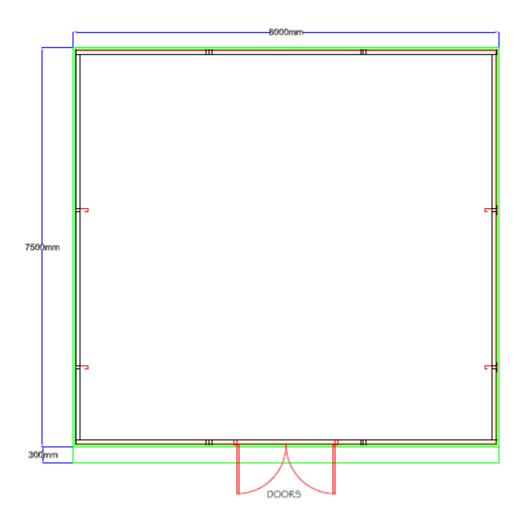

h East (Rear) Elevation - proposed





#### South West Elevation





#### North East Elevation





## Proposed Ground Floor Plan

#### Previously Approved Ground Floor Plan





## Proposed First Floor Plan



#### Previously Approved First Floor Plan







#### Item 3

# 20/00411/FUL

Brickhouse Cottages
Brickhouse Lane
Hambleton

# Application Site



## Front Elevation - proposed



Side Elevation - proposed



#### Rear Elevation - proposed



Side Elevation - proposed



## Ground Floor Plan- proposed



First Floor Plan- proposed



#### Previously approved single storey building



## Previously approved Floor Plan



## **Front Elevation**





#### Item 4

# 20/00793/FUL

45 Pilling Lane Preesall

Application Site



## Elevations - proposed



## Ground Floor Plan- proposed