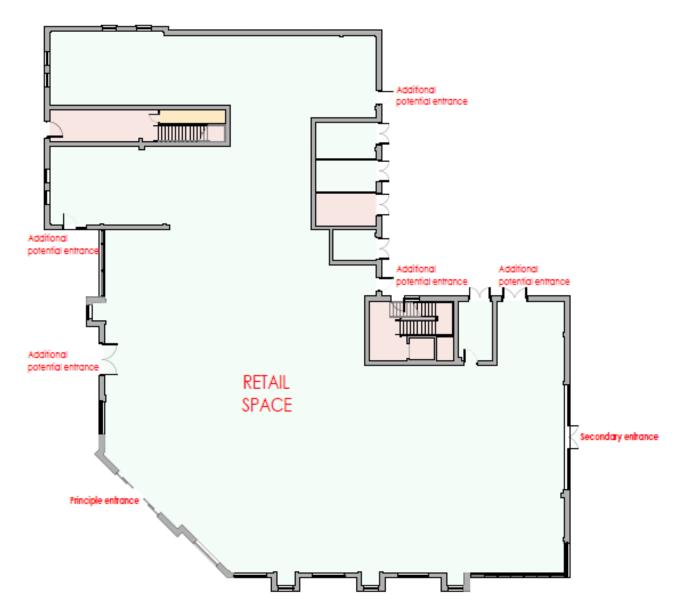

LMAJ

Land To The North And South Of School Lane Forton

# Site Location Plan



#### From the A6, East Site Boundary



#### View from Public Right of Way 2-11 12



#### From the A6 towards northern parcel



#### From the A6 towards southern parcel



## Indicative Layout Plan – Full Site



Indicative
Layout Plan –
North of
School Lane



Indicative
Layout Plan –
South of
School Lane



Junction
Improvements
to A6/School
Lane



#### Item 2

# 20/00618/FULMAJ

Garstang Business And Community Centre
96 High Street
Garstang

# Application Site



## Site Plan



#### High Street Elevation - proposed





#### South East (Rear) Elevation - proposed





#### South West Elevation





#### North East Elevation





## Proposed Ground Floor Plan

#### Previously Approved Ground Floor Plan





## Proposed First Floor Plan



#### Previously Approved First Floor Plan







#### Item 3

# 20/00411/FUL

Brickhouse Cottages
Brickhouse Lane
Hambleton

# Application Site



## Front Elevation - proposed



Side Elevation - proposed



#### Rear Elevation - proposed



Side Elevation - proposed



## Ground Floor Plan- proposed



First Floor Plan- proposed



#### Previously approved single storey building



## Previously approved Floor Plan



## **Front Elevation**





#### Item 4

# 20/00793/FUL

45 Pilling Lane Preesall

Application Site



## Elevations - proposed



## Ground Floor Plan- proposed