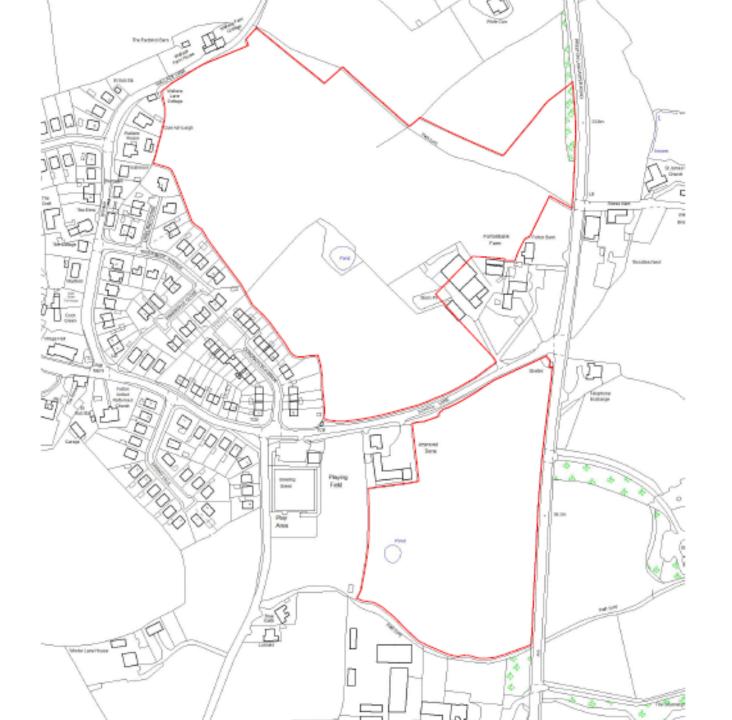

#### Item 1

# 18/00469/OULMAJ

Land To The North And South Of School Lane Forton

# Site Location Plan



#### From the A6, East Site Boundary



#### View from Public Right of Way 2-11 12



#### From the A6 towards northern parcel



#### From the A6 towards southern parcel



## Indicative Layout Plan – Full Site



Indicative
Layout Plan –
North of
School Lane



Indicative
Layout Plan –
South of
School Lane



Junction
Improvements
to A6/School
Lane



#### Item 2

# 20/00618/FULMAJ

Garstang Business And Community Centre
96 High Street
Garstang

# Application Site



## Site Plan



#### High Street Elevation - proposed





#### South East (Rear) Elevation - proposed





#### South West Elevation





#### North East Elevation





## Proposed Ground Floor Plan

#### Previously Approved Ground Floor Plan





## Proposed First Floor Plan



#### Previously Approved First Floor Plan