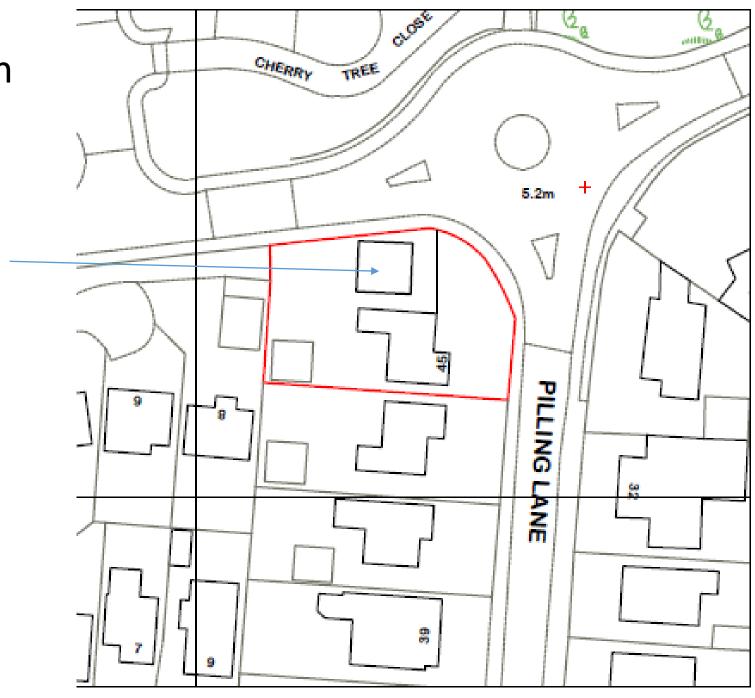

e Plan



#### High Street Elevation - proposed





#### South East (Rear) Elevation - proposed





#### South West Elevation





#### North East Elevation





## Proposed Ground Floor Plan

#### Previously Approved Ground Floor Plan





## Proposed First Floor Plan



#### Previously Approved First Floor Plan







#### Item 3

# 20/00411/FUL

Brickhouse Cottages
Brickhouse Lane
Hambleton

# Application Site



## Front Elevation - proposed



Side Elevation - proposed



#### Rear Elevation - proposed



Side Elevation - proposed



## Ground Floor Plan- proposed



First Floor Plan- proposed



#### Previously approved single storey building



## Previously approved Floor Plan



## **Front Elevation**





#### Item 4

# 20/00793/FUL

45 Pilling Lane Preesall

Application Site



## Elevations - proposed



## Ground Floor Plan- proposed