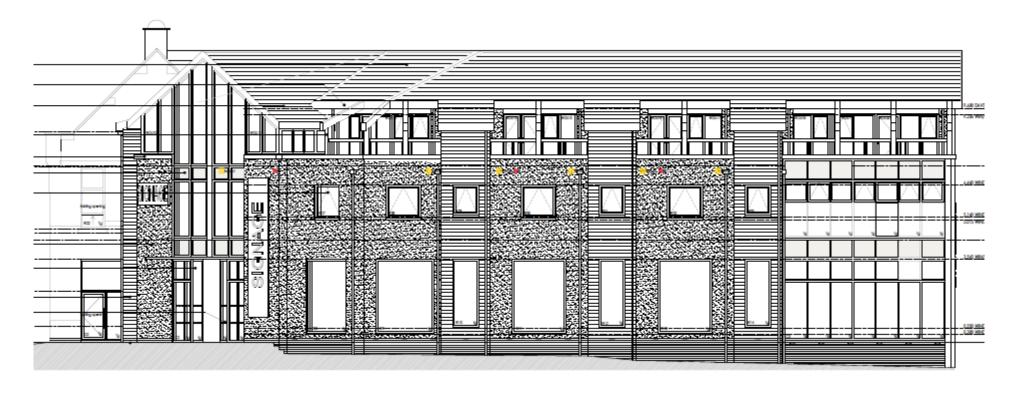

#### Item 1

# 18/00469/OULMAJ

Land To The North And South Of School Lane Forton

# Site Location Plan



#### From the A6, East Site Boundary



#### View from Public Right of Way 2-11 12



#### From the A6 towards northern parcel



#### From the A6 towards southern parcel



## Indicative Layout Plan – Full Site



Indicative
Layout Plan –
North of
School Lane



Indicative
Layout Plan –
South of
School Lane



Junction
Improvements
to A6/School
Lane



#### Item 2

# 20/00618/FULMAJ

Garstang Business And Community Centre
96 High Street
Garstang

# Application Site



## Site Plan



#### High Street Elevation - proposed





#### South East (Rear) Elevation - proposed





#### South West Elevation





#### North East Elevation





## Proposed Ground Floor Plan

#### Previously Approved Ground Floor Plan





## Proposed First Floor Plan



#### Previously Approved First Floor Plan







#### Item 3

# 20/00411/FUL

Brickhouse Cottages
Brickhouse Lane
Hambleton

# Application Site



## Front Elevation - proposed



Side Elevation - proposed



#### Rear Elevation - proposed



Side Elevation - proposed



## Ground Floor Plan- proposed



First Floor Plan- proposed



#### Previously approved single storey building



## Previously approved Floor Plan



## **Front Elevation**





#### Item 4

# 20/00793/FUL

45 Pilling Lane Preesall

Application Site



## Elevations - proposed



## Ground Floor Plan- proposed