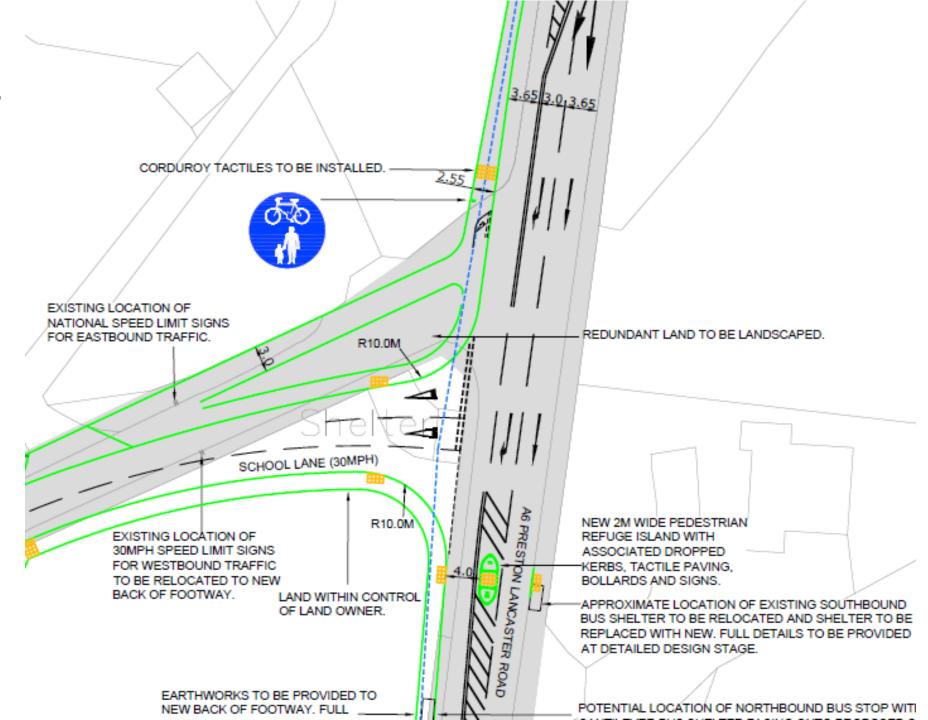

## Indicative Layout Plan – Full Site

Indicative
Layout Plan –
North of
School Lane

Indicative
Layout Plan –
South of
School Lane

Junction
Improvements
to A6/School
Lane