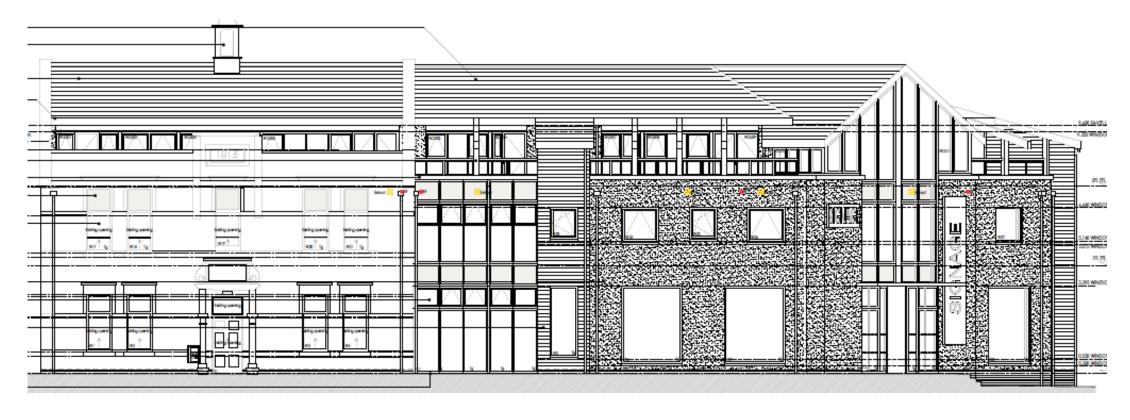

#### Item 1

# 18/00469/OULMAJ

Land To The North And South Of School Lane Forton

# Site Location Plan



#### From the A6, East Site Boundary



#### View from Public Right of Way 2-11 12



#### From the A6 towards northern parcel



#### From the A6 towards southern parcel



## Indicative Layout Plan – Full Site



Indicative
Layout Plan –
North of
School Lane



Indicative
Layout Plan –
South of
School Lane



Junction
Improvements
to A6/School
Lane



#### Item 2

# 20/00618/FULMAJ

Garstang Business And Community Centre
96 High Street
Garstang

# Application Site



## Site Plan



#### High Street Elevation - proposed





#### South East (Rear) Elevation - proposed





#### South West Elevation





#### North East Elevation





## Proposed Ground Floor Plan

#### Previously Approved Ground Floor Plan





## Proposed First Floor Plan



#### Previously Approved First Floor Plan







#### Item 3

# 20/00411/FUL

Brickhouse Cottages
Brickhouse Lane
Hambleton

# Application Site



## Front Elevation - proposed



Side Elevation - proposed



#### Rear Elevation - proposed



Side Elevation - proposed



## Ground Floor Plan- proposed



First Floor Plan- proposed



#### Previously approved single storey building



## Previously approved Floor Plan



## **Front Elevation**





#### Item 4

# 20/00793/FUL

45 Pilling Lane Preesall

Application Site



## Elevations - proposed



## Ground Floor Pla