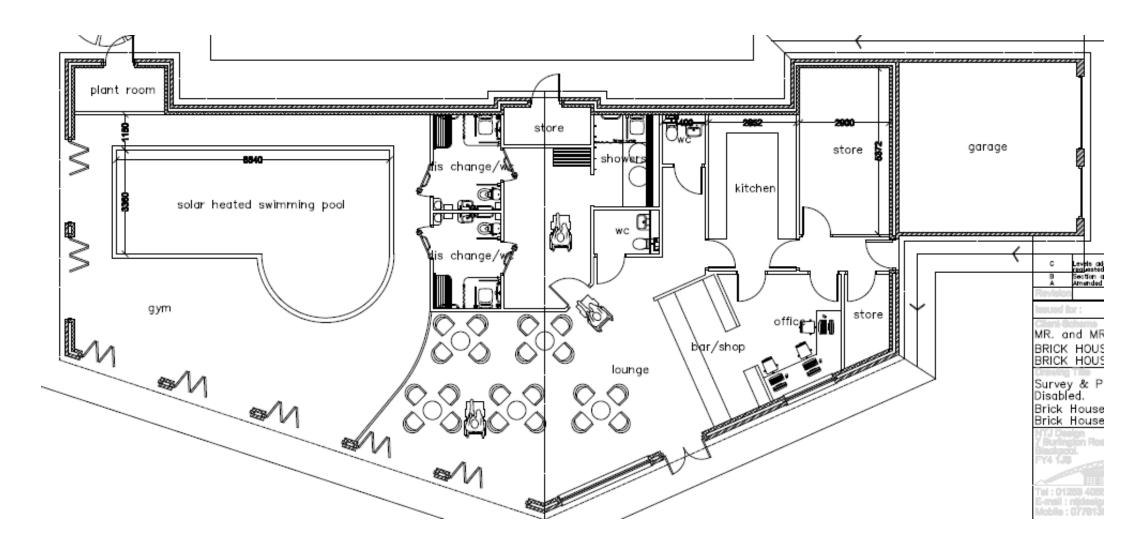

18/FULMAJ

Garstang Business And Community Centre
96 High Street
Garstang

# Application Site



## Site Plan



#### High Street Elevation - proposed





#### South East (Rear) Elevation - proposed





#### South West Elevation





#### North East Elevation





## Proposed Ground Floor Plan

#### Previously Approved Ground Floor Plan





## Proposed First Floor Plan



#### Previously Approved First Floor Plan







#### Item 3

# 20/00411/FUL

Brickhouse Cottages
Brickhouse Lane
Hambleton

# Application Site



## Front Elevation - proposed



Side Elevation - proposed



#### Rear Elevation - proposed



Side Elevation - proposed



## Ground Floor Plan- proposed



First Floor Plan- proposed



#### Previously approved single storey building



## Previously approved Floor Plan



## **Front Elevation**





#### Item 4

# 20/00793/FUL

45 Pilling Lane Preesall

Application Site



## Elevations - proposed



## Ground Floor Plan- proposed