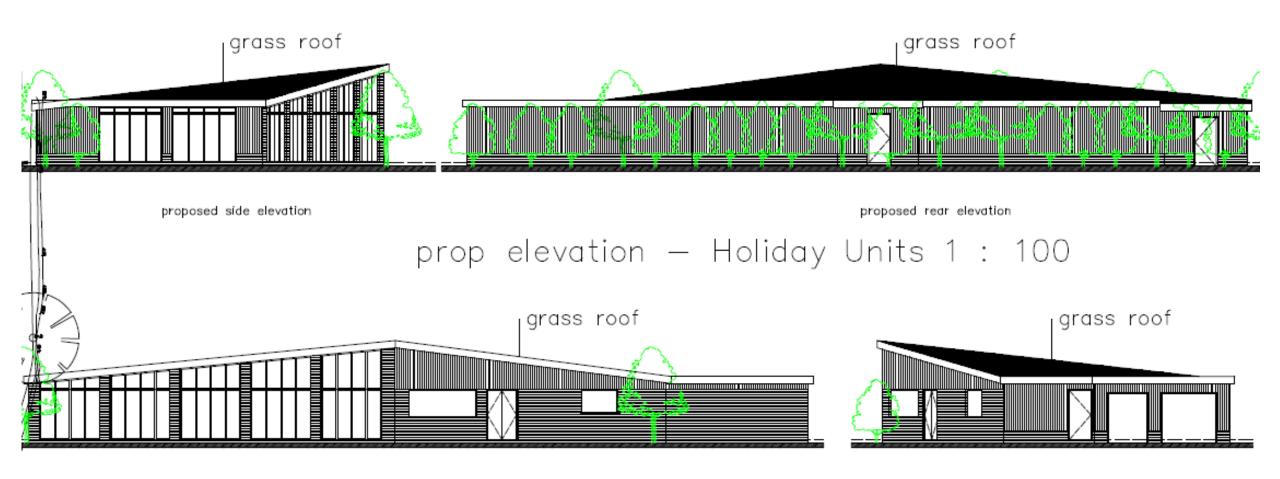

## Front Elevation - proposed

Side Elevation - proposed

#### Rear Elevation - proposed

Side Elevation - proposed