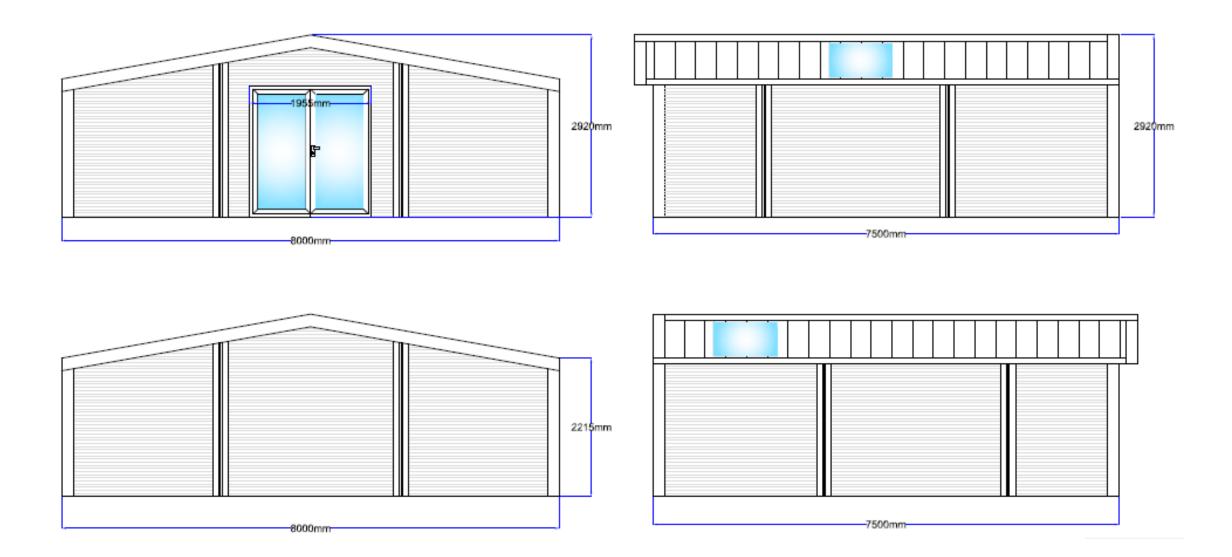

levation - proposed





#### South East (Rear) Elevation - proposed





#### South West Elevation





#### North East Elevation





## Proposed Ground Floor Plan

#### Previously Approved Ground Floor Plan





## Proposed First Floor Plan



#### Previously Approved First Floor Plan







#### Item 3

# 20/00411/FUL

Brickhouse Cottages
Brickhouse Lane
Hambleton

# Application Site



## Front Elevation - proposed



Side Elevation - proposed



#### Rear Elevation - proposed



Side Elevation - proposed



## Ground Floor Plan- proposed



First Floor Plan- proposed



#### Previously approved single storey building



## Previously approved Floor Plan



## **Front Elevation**





#### Item 4

# 20/00793/FUL

45 Pilling Lane Preesall

Application Site



## Elevations - proposed



## Ground Floor Plan- proposed