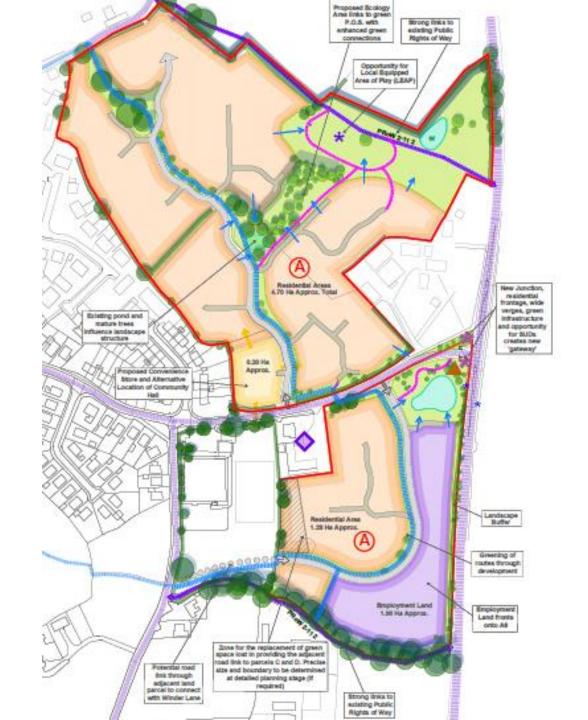

## Indicative Layout Plan – Full Site

Indicative
Layout Plan –
North of
School Lane

Indicative
Layout Plan –
South of
School Lane

Junction
Improvements
to A6/School
Lane