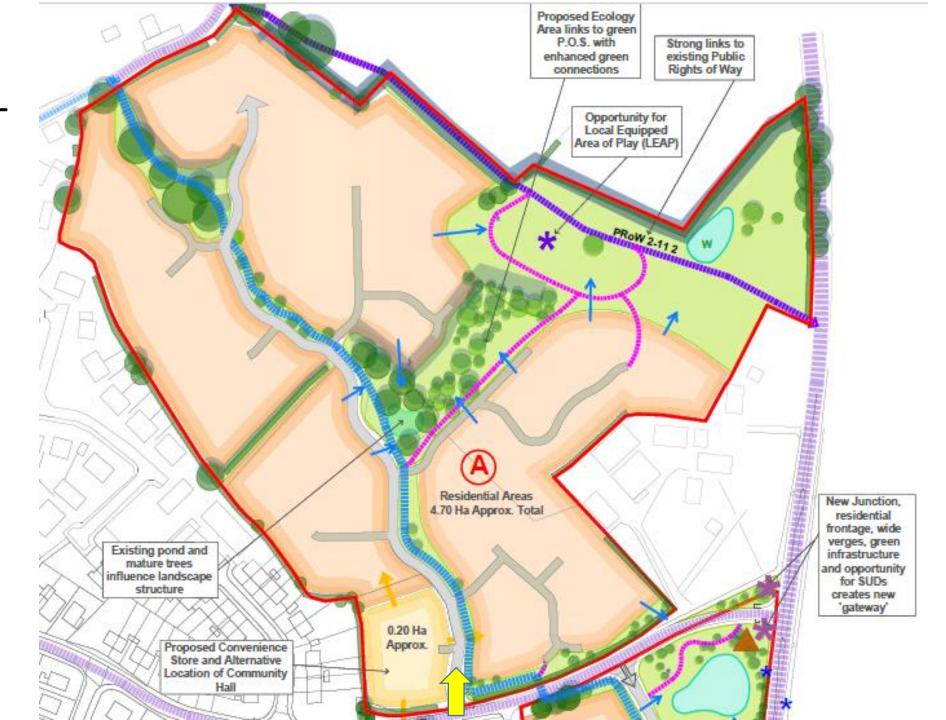

## Indicative Layout Plan – Full Site

Indicative
Layout Plan –
North of
School Lane

Indicative
Layout Plan –
South of
School Lane

Junction
Improvements
to A6/School
Lane