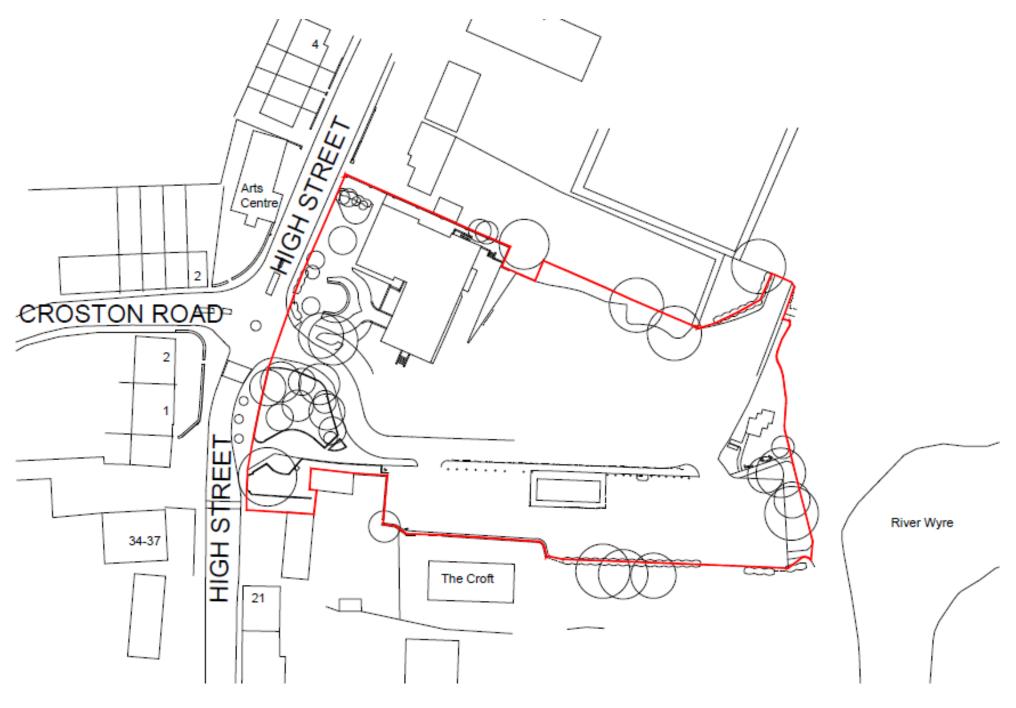

#### Item 1

# 18/00469/OULMAJ

Land To The North And South Of School Lane Forton

# Site Location Plan



#### From the A6, East Site Boundary



#### View from Public Right of Way 2-11 12



#### From the A6 towards northern parcel



#### From the A6 towards southern parcel



## Indicative Layout Plan – Full Site



Indicative
Layout Plan –
North of
School Lane



Indicative
Layout Plan –
South of
School Lane



Junction
Improvements
to A6/School
Lane



#### Item 2

# 20/00618/FULMAJ

Garstang Business And Community Centre
96 High Street
Garstang

# Application Site



## Site Plan



#### High Street Elevation - proposed





#### South East (Rear) Elevation - proposed





#### South West Elevation





#### North East Elevation





## Proposed Ground Floor Plan

#### Previously Approved Ground Floor Plan





## Proposed First Floor Plan



#### Previously Approved First Floor Plan







#### Item 3

# 20/00411/FUL

Brickhouse Cottages
Brickhouse Lane
Hambleton

# Application Site



## Front Elevation - proposed



Side Elevation - proposed



#### Rear Elevation - proposed



Side Elevation - proposed



## Ground Floor Plan- proposed



First Floor Plan- proposed



#### Previously approved single storey building



## Previously approved Floor Plan



## **Front Elevation**





#### Item 4

# 20/00793/FUL

45 Pilling Lane Preesall

Applicatio