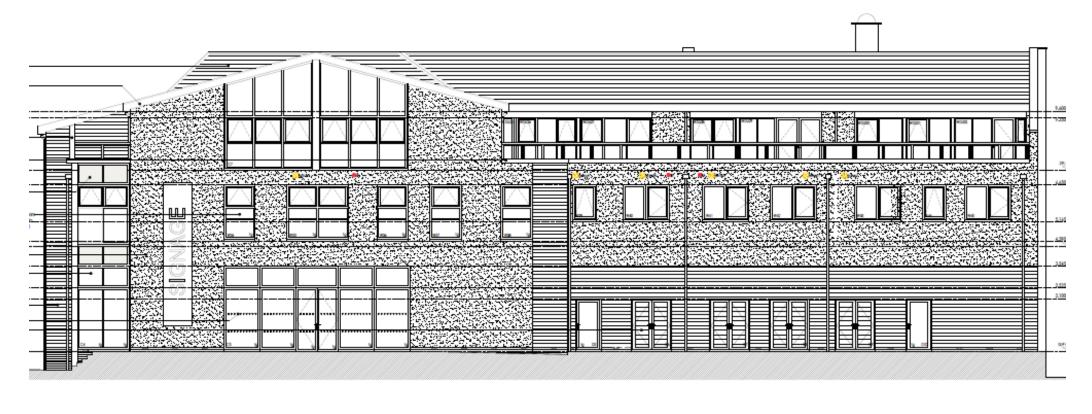

#### Item 1

# 18/00469/OULMAJ

Land To The North And South Of School Lane Forton

# Site Location Plan



#### From the A6, East Site Boundary



#### View from Public Right of Way 2-11 12



#### From the A6 towards northern parcel



#### From the A6 towards southern parcel



## Indicative Layout Plan – Full Site



Indicative
Layout Plan –
North of
School Lane



Indicative
Layout Plan –
South of
School Lane



Junction
Improvements
to A6/School
Lane



#### Item 2

# 20/00618/FULMAJ

Garstang Business And Community Centre
96 High Street
Garstang

# Application Site



## Site Plan



#### High Street Elevation - proposed





#### South East (Rear) Elevation - proposed





#### South West Elevation





#### North East Elevation





## Proposed Ground Floor Plan

#### Previously Approved Ground Floor Plan





## Proposed First Floor Plan



#### Previously Approved First Floor Plan







#### Item 3

# 20/00411/FUL

Brickhouse Cottages
Brickhouse Lane
Hambleton

# Application Site



## Front Elevation - proposed



Side Elevation - proposed



#### Rear Elevation - proposed



Side Elevation - proposed



## Ground Floor Plan- proposed



First Floor Plan- proposed



#### Previously approved single storey building



## Previously approved Floor Plan



## **Front Elevation**





#### Item 4

# 20/00793/FUL

45 Pilling Lane Preesall

Application Site



## Elevations - proposed



## Ground Floor Plan- proposed