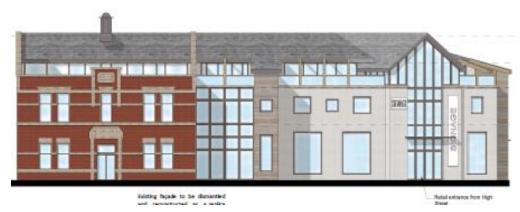

#### Item 1

# 18/00469/OULMAJ

Land To The North And South Of School Lane Forton

# Site Location Plan



#### From the A6, East Site Boundary



#### View from Public Right of Way 2-11 12



#### From the A6 towards northern parcel



#### From the A6 towards southern parcel



## Indicative Layout Plan – Full Site



Indicative
Layout Plan –
North of
School Lane



Indicative
Layout Plan –
South of
School Lane



Junction
Improvements
to A6/School
Lane



#### Item 2

# 20/00618/FULMAJ

Garstang Business And Community Centre
96 High Street
Garstang

# Application Site



## Site Plan



#### High Street Elevation - proposed





#### South East (Rear) Elevation - proposed





#### South West Elevation





#### North East Elevation





## Proposed Ground Floor Plan

#### Previously Approved Ground Floor Plan





## Proposed First Floor Plan



#### Previously Approved First Floor Plan







#### Item 3

# 20/00411/FUL

Brickhouse Cottages
Brickhouse Lane
Hambleton

# Application Site



## Front Elevation - proposed



Side Elevation - proposed



#### Rear Elevation - proposed



Side Elevation - proposed



## Ground Floor Plan- proposed



First Floor Plan- proposed



#### Previously approved single storey building



## Previously approved Floor Plan



## **Front Elevation**





#### Item 4

# 20/00793/FUL

45 Pilling Lane Preesall

Application Site



## Elevations - proposed



## Ground Floor Plan-