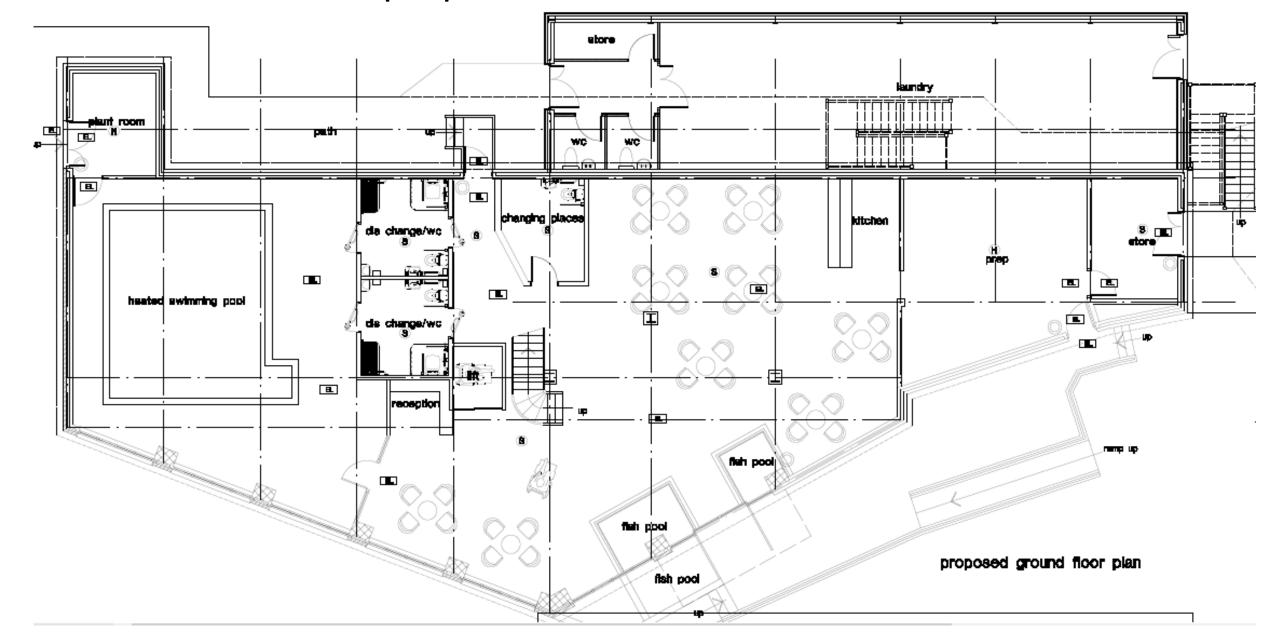

e



Indicative
Layout Plan –
South of
School Lane



Junction
Improvements
to A6/School
Lane



#### Item 2

# 20/00618/FULMAJ

Garstang Business And Community Centre
96 High Street
Garstang

# Application Site



## Site Plan



#### High Street Elevation - proposed





#### South East (Rear) Elevation - proposed





#### South West Elevation





#### North East Elevation





## Proposed Ground Floor Plan

#### Previously Approved Ground Floor Plan





## Proposed First Floor Plan



#### Previously Approved First Floor Plan







#### Item 3

# 20/00411/FUL

Brickhouse Cottages
Brickhouse Lane
Hambleton

# Application Site



## Front Elevation - proposed



Side Elevation - proposed



#### Rear Elevation - proposed



Side Elevation - proposed



## Ground Floor Plan- proposed



First Floor Plan- proposed



#### Previously approved single storey building



## Previously approved Floor Plan



## **Front Elevation**





#### Item 4

# 20/00793/FUL

45 Pilling Lane Preesall

Application Site



## Elevations - proposed



## Ground Floor Plan- proposed