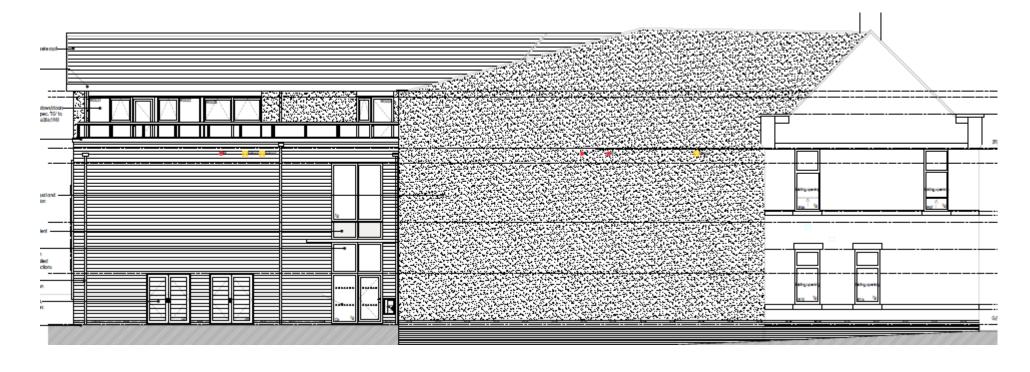

#### Item 1

# 18/00469/OULMAJ

Land To The North And South Of School Lane Forton

# Site Location Plan



#### From the A6, East Site Boundary



#### View from Public Right of Way 2-11 12



#### From the A6 towards northern parcel



#### From the A6 towards southern parcel



## Indicative Layout Plan – Full Site



Indicative
Layout Plan –
North of
School Lane



Indicative
Layout Plan –
South of
School Lane



Junction
Improvements
to A6/School
Lane



#### Item 2

# 20/00618/FULMAJ

Garstang Business And Community Centre
96 High Street
Garstang

# Application Site



## Site Plan



#### High Street Elevation - proposed





#### South East (Rear) Elevation - proposed





#### South West Elevation





#### North East Elevation





## Proposed Ground Floor Plan

#### Previously Approved Ground Floor Plan





## Proposed First Floor Plan



#### Previously Approved First Floor Plan







#### Item 3

# 20/00411/FUL

Brickhouse Cottages
Brickhouse Lane
Hambleton

# Application Site



## Front Elevation - proposed



Side Elevation - proposed



#### Rear Elevation - proposed



Side Elevation - proposed



## Ground Floor Plan- proposed



First Floor Plan- proposed



#### Previously approved single storey building



## Previously approved Floor Plan



## **Front Elevation**





#### Item 4

# 20/00793/FUL

45 Pilling Lane Preesall

Application Site



## Elevations - proposed



## Ground Floor Plan- proposed