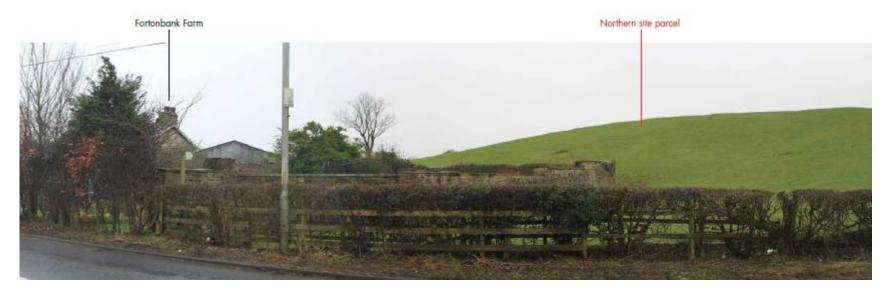

#### Item 1

# 18/00469/OULMAJ

Land To The North And South Of School Lane Forton

# Site Location Plan



#### From the A6, East Site Boundary



#### View from Public Right of Way 2-11 12



#### From the A6 towards northern parcel



#### From the A6 towards southern parcel



## Indicative Layout Plan – Full Site



Indicative
Layout Plan –
North of
School Lane



Indicative
Layout Plan –
South of
School Lane



Junction
Improvements
to A6/School
Lane



#### Item 2

# 20/00618/FULMAJ

Garstang Business And Community Centre
96 High Street
Garstang

# Application Site



## Site Plan



#### High Street Elevation - proposed





#### South East (Rear) Elevation - proposed





#### South West Elevation





#### North East Elevation





## Proposed Ground Floor Plan

#### Previously Approved Ground Floor Plan





## Proposed First Floor Plan



#### Previously Approved First Floor Plan







#### Item 3

# 20/00411/FUL

Brickhouse Cottages
Brickhouse Lane
Hambleton

# Application Site



## Front Elevation - propo